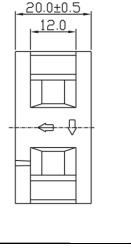

## DC Fan - 12, 24V 40x20mm (1.58"x 0.79")

| Frame & Impeller      | PBT, UL94V-O plastic                                               | Available Options:                           | 0.30          |
|-----------------------|--------------------------------------------------------------------|----------------------------------------------|---------------|
| Connection            | 2x Lead wires 26AWG                                                | Sleeve Bearing<br>Ball Bearing<br>Tachometer | 0.25<br>0.20  |
| Motor                 | Brushless DC, auto restart,<br>impedance and polarity<br>protected | Alarm<br>5V                                  | U.15          |
| Bearing System        | Sealed Sleeve                                                      | Life Expectancy (L10)<br>50.000+ hrs         |               |
| Insulation Resistance | 10M ohm between leadwire and frame (500VDC)                        | Operating Temperature                        |               |
| Dielectric Strength   | 1 second at 500 VAC, max<br>leakage - 500 MicroAmp                 | -10 ~ 70C                                    |               |
| Storage Temperature   | -30C ~ +90C                                                        |                                              | Airflow (CFM) |