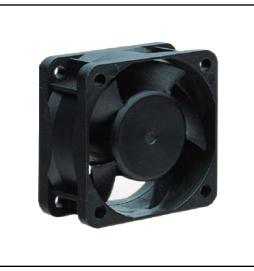

## DC Fan - 12, 24V 40x20mm (1.58"x 0.79")

| Frame & Impeller      | PBT, UL94V-O plastic                                               | Available Options:                           | 0.30          |
|-----------------------|--------------------------------------------------------------------|----------------------------------------------|---------------|
| Connection            | 2x Lead wires 26AWG                                                | Sleeve Bearing<br>Ball Bearing<br>Tachometer | 0.25<br>0.20  |
| Motor                 | Brushless DC, auto restart,<br>impedance and polarity<br>protected | Alarm<br>5V                                  | U.15          |
| Bearing System        | Sealed Sleeve                                                      | Life Expectancy (L10)<br>50.000+ hrs         |               |
| Insulation Resistance | 10M ohm between leadwire and frame (500VDC)                        | Operating Temperature                        |               |
| Dielectric Strength   | 1 second at 500 VAC, max<br>leakage - 500 MicroAmp                 | -10 ~ 70C                                    |               |
| Storage Temperature   | -30C ~ +90C                                                        |                                              | Airflow (CFM) |