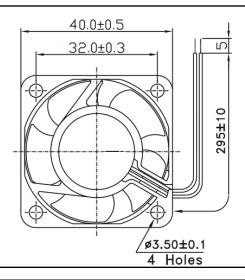

## DC Fan - 12, 24V 40x20mm (1.58"x 0.79")

| Frame & Impeller      | PBT, UL94V-O plastic                                               | Available Options:                           | 0.30          |
|-----------------------|--------------------------------------------------------------------|----------------------------------------------|---------------|
| Connection            | 2x Lead wires 26AWG                                                | Sleeve Bearing<br>Ball Bearing<br>Tachometer | 0.25<br>0.20  |
| Motor                 | Brushless DC, auto restart,<br>impedance and polarity<br>protected | Alarm<br>5V                                  | U.15          |
| Bearing System        | Sealed Sleeve                                                      | Life Expectancy (L10)<br>50.000+ hrs         |               |
| Insulation Resistance | 10M ohm between leadwire and frame (500VDC)                        | Operating Temperature                        |               |
| Dielectric Strength   | 1 second at 500 VAC, max<br>leakage - 500 MicroAmp                 | -10 ~ 70C                                    |               |
| Storage Temperature   | -30C ~ +90C                                                        |                                              | Airflow (CFM) |